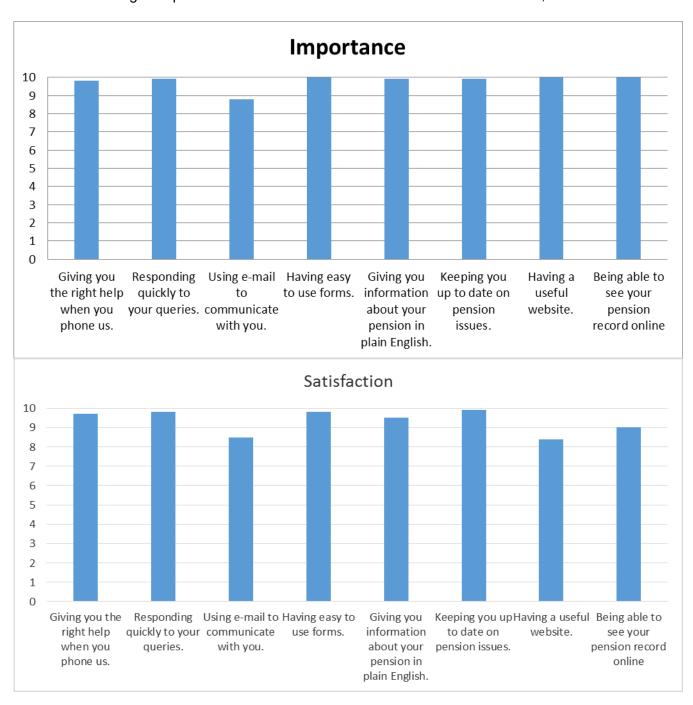

The charts below give a picture of the customers overall views about our services;